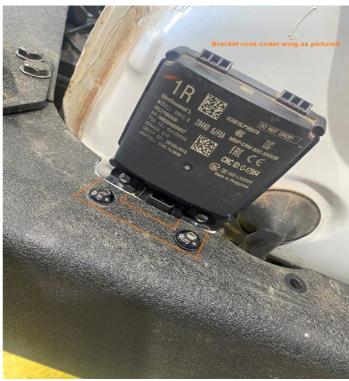

## Y62 PATROL REAR BAR WITH TYRE CARRIER INSTALLATION INSTRUCTIONS REAR SENSOR FITMENT

Remove bolt above mud flap behind inner guard

Take cover off side of taillight and remove the bolts behind it that hold the taillight on.

To remove the taillight you will need to push the rear of the light outwards to pop the clip on the side of the taillight

Remove the clip on top of the bumper and then pull the sides of the bumper out slightly and pull the bar firmly backwards to unclip the bumper.