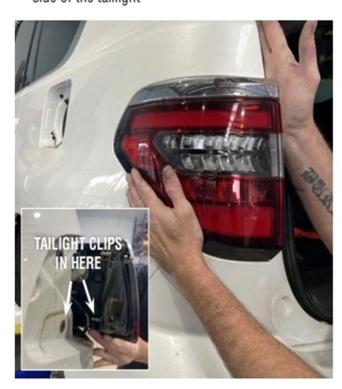

To remove the taillight you will need to push the rear of the light outwards to pop the clip on the side of the taillight

Remove the clip on top of the bumper and then pull the sides of the bumper out slightly and pull the bar firmly backwards to unclip the bumper.