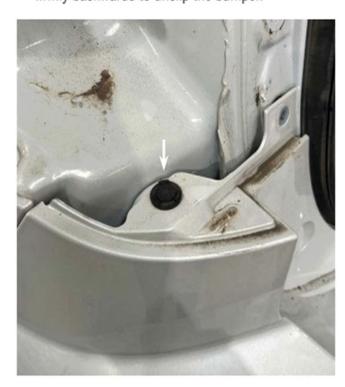

To remove the taillight you will need to push the rear of the light outwards to pop the clip on the side of the taillight

Remove the clip on top of the bumper and then pull the sides of the bumper out slightly and pull the bar firmly backwards to unclip the bumper.