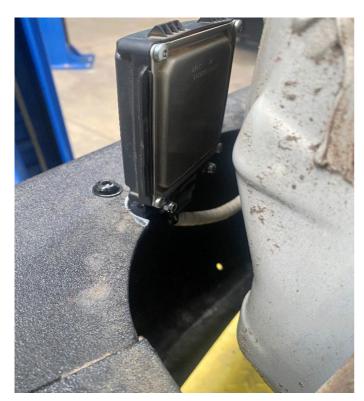

## Y62 PATROL REAR BAR WITH TYRE CARRIER INSTALLATION INSTRUCTIONS REAR SENSOR FITMENT

Remove bolt above mud flap behind inner guard

Take cover off side of taillight and remove the bolts behind it that hold the taillight on.

To remove the taillight you will need to push the rear of the light outwards to pop the clip on the side of the taillight

Remove the clip on top of the bumper and then pull the sides of the bumper out slightly and pull the bar firmly backwards to unclip the bumper.