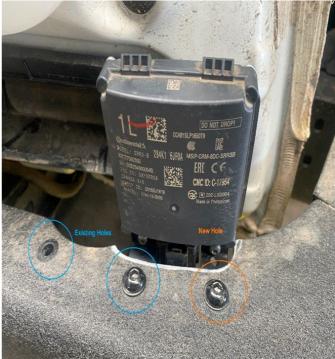

## Y62 PATROL REAR BAR WITH TYRE CARRIER INSTALLATION INSTRUCTIONS REAR SENSOR FITMENT



Remove bolt above mud flap behind inner guard



Take cover off side of taillight and remove the bolts behind it that hold the taillight on.



To remove the taillight you will need to push the rear of the light outwards to pop the clip on the side of the taillight



Remove the clip on top of the bumper and then pull the sides of the bumper out slightly and pull the bar firmly backwards to unclip the bumper.



# Y62 PATROL REAR BAR WITH TYRE CARRIER INSTALLATION INSTRUCTIONS REAR SENSOR FITMENT

### OFFROAD

Cut Out for Rear Bar









### **Y62 PATROL REAR BAR WITH TYRE CARRIER**

#### **INSTALLATION INSTRUCTIONS**

#### **REAR SENSOR FITMENT**