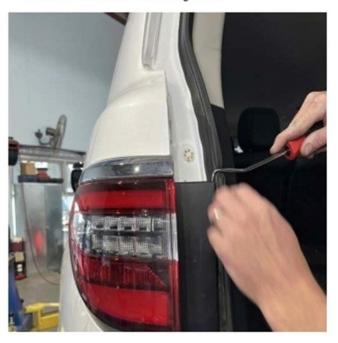

## Y62 PATROL REAR BAR WITH TYRE CARRIER INSTALLATION INSTRUCTIONS REAR SENSOR FITMENT

Remove bolt above mud flap behind inner guard

Take cover off side of taillight and remove the bolts behind it that hold the taillight on.

To remove the taillight you will need to push the rear of the light outwards to pop the clip on the side of the taillight

Remove the clip on top of the bumper and then pull the sides of the bumper out slightly and pull the bar firmly backwards to unclip the bumper.