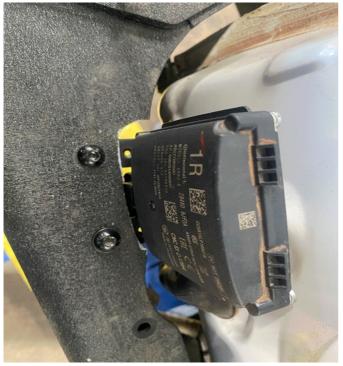

## Y62 PATROL REAR BAR WITH TYRE CARRIER INSTALLATION INSTRUCTIONS REAR SENSOR FITMENT

Remove bolt above mud flap behind inner guard

Take cover off side of taillight and remove the bolts behind it that hold the taillight on.

To remove the taillight you will need to push the rear of the light outwards to pop the clip on the side of the taillight

Remove the clip on top of the bumper and then pull the sides of the bumper out slightly and pull the bar firmly backwards to unclip the bumper.