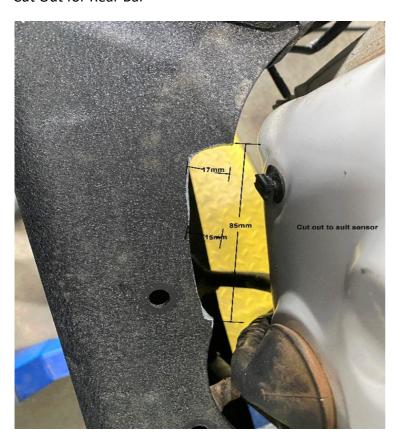

## Y62 PATROL REAR BAR WITH TYRE CARRIER INSTALLATION INSTRUCTIONS REAR SENSOR FITMENT



Remove bolt above mud flap behind inner guard



Take cover off side of taillight and remove the bolts behind it that hold the taillight on.



To remove the taillight you will need to push the rear of the light outwards to pop the clip on the side of the taillight



Remove the clip on top of the bumper and then pull the sides of the bumper out slightly and pull the bar firmly backwards to unclip the bumper.



# Y62 PATROL REAR BAR WITH TYRE CARRIER INSTALLATION INSTRUCTIONS REAR SENSOR FITMENT

### OFFROAD

Cut Out for Rear Bar









### **Y62 PATROL REAR BAR WITH TYRE CARRIER**

#### **INSTALLATION INSTRUCTIONS**

#### **REAR SENSOR FITMENT**