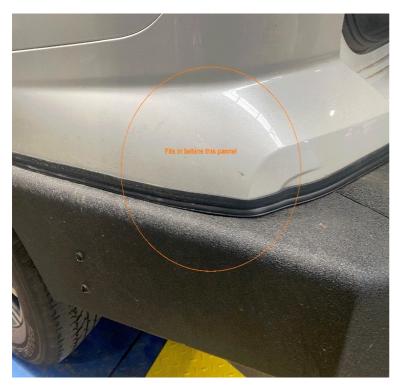

To remove the taillight you will need to push the rear of the light outwards to pop the clip on the side of the taillight

Remove the clip on top of the bumper and then pull the sides of the bumper out slightly and pull the bar firmly backwards to unclip the bumper.