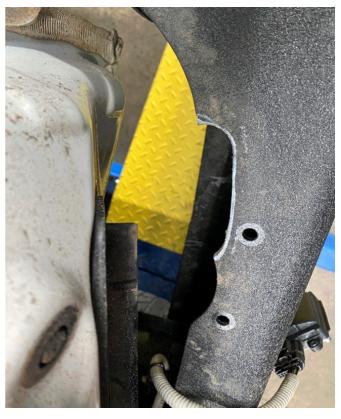

## Y62 PATROL REAR BAR WITH TYRE CARRIER INSTALLATION INSTRUCTIONS REAR SENSOR FITMENT



Remove bolt above mud flap behind inner guard



Take cover off side of taillight and remove the bolts behind it that hold the taillight on.



To remove the taillight you will need to push the rear of the light outwards to pop the clip on the side of the taillight



Remove the clip on top of the bumper and then pull the sides of the bumper out slightly and pull the bar firmly backwards to unclip the bumper.



# Y62 PATROL REAR BAR WITH TYRE CARRIER INSTALLATION INSTRUCTIONS REAR SENSOR FITMENT

### OFFROAD

Cut Out for Rear Bar









### **Y62 PATROL REAR BAR WITH TYRE CARRIER**

#### **INSTALLATION INSTRUCTIONS**

#### **REAR SENSOR FITMENT**