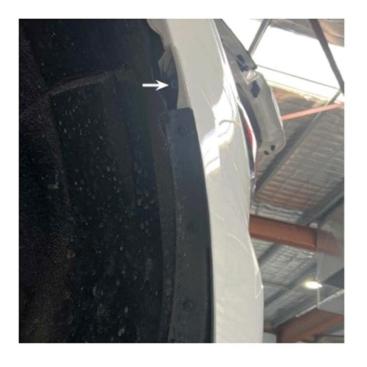

## Y62 PATROL REAR BAR WITH TYRE CARRIER INSTALLATION INSTRUCTIONS REAR SENSOR FITMENT

Remove bolt above mud flap behind inner guard

Take cover off side of taillight and remove the bolts behind it that hold the taillight on.