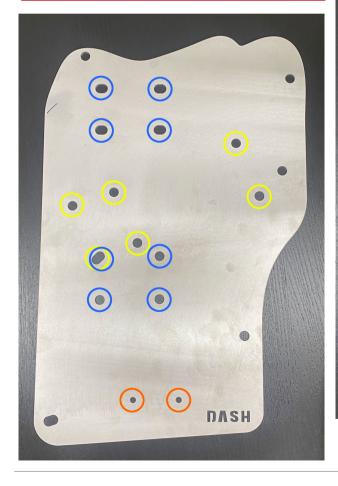

## DASH Y62 REAR QUARTER COMPRESSOR BRACKET INSTALLATION INSTRUCTIONS

Yellow: ARB Compressor Holes
Blue: DASH TWIN Compressor Holes
Orange: Airbag Man Manifold Holes

- 1. Align the plate with the purple holes and secure it using the M6 20mm bolts.
- 2. With a pen, mark the green holes to drill out in the vehicle. Remove the plate and drill the marked holes out. Insert the rivnuts into the drilled out holes.\*
- 3. Attach the compressor to the plate using the M6 10mm button bolts and washers supplied.

  You will need x6 bolts for an ARB compressor and x8 the DASH compressor.
- 4. Attach plate to your vehicle using the x5 circled holes with the x5 M6 20mm hex head bolt and washers.
- 5. For a correct fit you will need to replace the compressor filters with the DASH Compressor filters supplied in the kit.
- \* If you do not have a rivet gun these can be inserted manually, see this video for instructions: https://www.youtube.com/watch?v=I6H6wr7fJYo