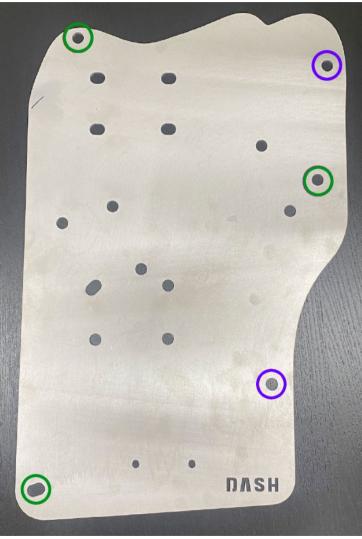

## DASH Y62 REAR QUARTER COMPRESSOR BRACKET INSTALLATION INSTRUCTIONS

Yellow: ARB Compressor Holes
Blue: DASH TWIN Compressor Holes
Orange: Airbag Man Manifold Holes

- 1. Align the plate with the purple holes and secure it using the M6 20mm bolts.
- 2. With a pen, mark the green holes to drill out in the vehicle. Remove the plate and drill the marked holes out. Insert the rivnuts into the drilled out holes.\*
- 3. Attach the compressor to the plate using the M6 10mm button bolts and washers supplied.

  You will need x6 bolts for an ARB compressor and x8 the DASH compressor.
- 4. Attach plate to your vehicle using the x5 circled holes with the x5 M6 20mm hex head bolt and washers.
- 5. For a correct fit you will need to replace the compressor filters with the DASH Compressor filters supplied in the kit.
- \* If you do not have a rivet gun these can be inserted manually, see this video for instructions: https://www.youtube.com/watch?v=I6H6wr7fJYo